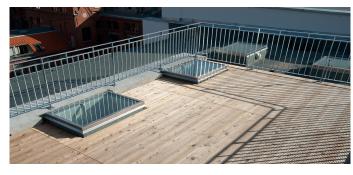

Creation of a luxury living space with an exclusive ambience thanks to generous daylight intake and controllable ventilation and convenient access to the roof terrace.

- Glass Skylight FE as a two-section flat roof component which opens horizontally (automated opening and closing)
- Compact, extremely energy-efficient overall structure, placed on a fibre-reinforced composite up stand with an integrated core insulation block
- Slidable glass elements driven by electric motors, low-noise glide on stainless steel telescopic rails
- Operated using radio remote control
- Extremely heat-insulating, multi-layered insulation glazing, 78% light transmission and 54% energy transmission