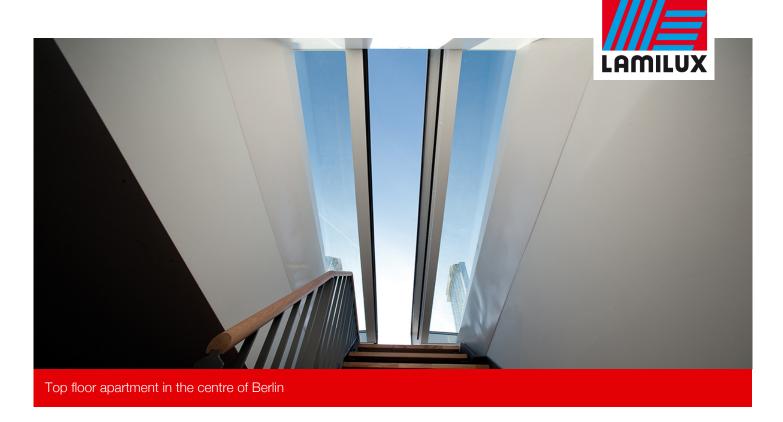

## **Essential Information**

| Place / country: | Berlin, Germany                                                                                                                 |
|------------------|---------------------------------------------------------------------------------------------------------------------------------|
| Year:            | 2010                                                                                                                            |
| Building type:   | Residential                                                                                                                     |
| Solutions:       | Glass Skylight FE Upstand Temperature and air quality measurement station Wind and rain sensors Time control Insulation glazing |
| Efficiency:      | 41% energy saving Uw=1,6 W/(m²K) vs. Uw=2,7 W/(m²K) as per German Energy Performance of Buildings Directive 2009                |

Creation of a luxury living space with an exclusive ambience thanks to generous daylight intake and controllable ventilation and convenient access to the roof terrace.

- Glass Skylight FE as a two-section flat roof component which opens horizontally (automated opening and closing)
- Compact, extremely energy-efficient overall structure, placed on a fibre-reinforced composite up stand with an integrated core insulation block
- Slidable glass elements driven by electric motors, low-noise glide on stainless steel telescopic rails
- Operated using radio remote control
- Extremely heat-insulating, multi-layered insulation glazing, 78% light transmission and 54% energy transmission