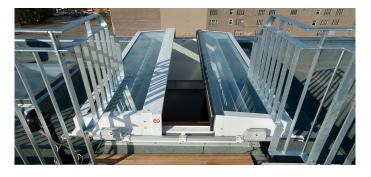

Creation of a luxury living space with an exclusive ambience thanks to generous daylight intake and controllable ventilation and convenient access to the roof terrace.

- Glass Skylight FE as a two-section flat roof component which opens horizontally (automated opening and closing)
- Compact, extremely energy-efficient overall structure, placed on a fibre-reinforced composite up stand with an integrated core insulation block
- Slidable glass elements driven by electric motors, low-noise glide on stainless steel telescopic rails
- Operated using radio remote control
- Extremely heat-insulating, multi-layered insulation glazing, 78% light transmission and 54% energy transmission