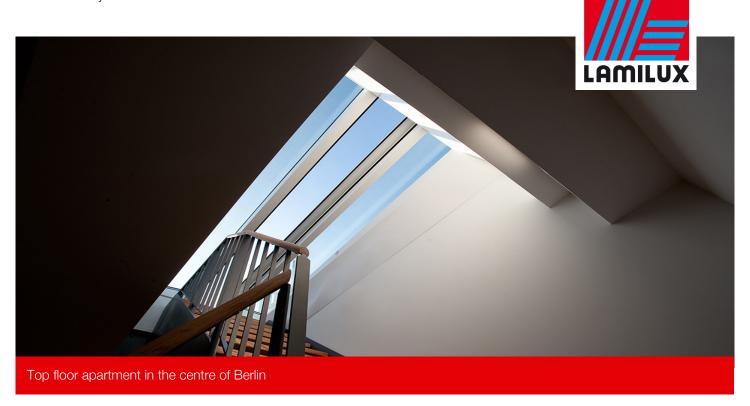

## **Essential Information**

| Place / country: | Berlin, Germany                                                                                                                 |
|------------------|---------------------------------------------------------------------------------------------------------------------------------|
| Year:            | 2010                                                                                                                            |
| Building type:   | Residential                                                                                                                     |
| Solutions:       | Glass Skylight FE Upstand Temperature and air quality measurement station Wind and rain sensors Time control Insulation glazing |
| Efficiency:      | 41% energy saving Uw=1,6 W/(m²K) vs. Uw=2,7 W/(m²K) as per German Energy Performance of Buildings Directive 2009                |

Creation of a luxury living space with an exclusive ambience thanks to generous daylight intake and controllable ventilation and convenient access to the roof terrace.

- Glass Skylight FE as a two-section flat roof component which opens horizontally (automated opening and closing)
- Compact, extremely energy-efficient overall structure, placed on a fibre-reinforced composite up stand with an integrated core insulation block
- Slidable glass elements driven by electric motors, low-noise glide on stainless steel telescopic rails
- Operated using radio remote control
- Extremely heat-insulating, multi-layered insulation glazing, 78% light transmission and 54% energy transmission