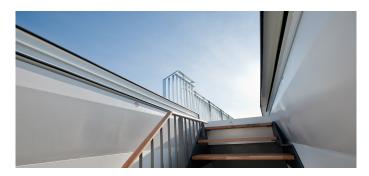

Creation of a luxury living space with an exclusive ambience thanks to generous daylight intake and controllable ventilation and convenient access to the roof terrace.

- Glass Skylight FE as a two-section flat roof component which opens horizontally (automated opening and closing)
- Compact, extremely energy-efficient overall structure, placed on a fibre-reinforced composite up stand with an integrated core insulation block
- Slidable glass elements driven by electric motors, low-noise glide on stainless steel telescopic rails
- Operated using radio remote control
- Extremely heat-insulating, multi-layered insulation glazing, 78% light transmission and 54% energy transmission