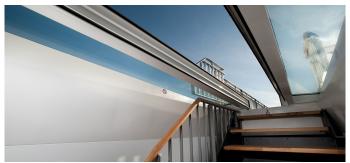

Creation of a luxury living space with an exclusive ambience thanks to generous daylight intake and controllable ventilation and convenient access to the roof terrace.

- Glass Skylight FE as a two-section flat roof component which opens horizontally (automated opening and closing)
- Compact, extremely energy-efficient overall structure, placed on a fibre-reinforced composite up stand with an integrated core insulation block
- Slidable glass elements driven by electric motors, low-noise glide on stainless steel telescopic rails
- Operated using radio remote control
- Extremely heat-insulating, multi-layered insulation glazing, 78% light transmission and 54% energy transmission