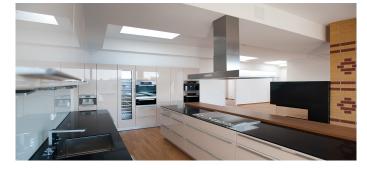

Creation of a luxury living space with an exclusive ambience thanks to generous daylight intake and controllable ventilation and convenient access to the roof terrace.

- Glass Skylight FE as a two-section flat roof component which opens horizontally (automated opening and closing)
- Compact, extremely energy-efficient overall structure, placed on a fibre-reinforced composite up stand with an integrated core insulation block
- Slidable glass elements driven by electric motors, low-noise glide on stainless steel telescopic rails
- Operated using radio remote control
- Extremely heat-insulating, multi-layered insulation glazing, 78% light transmission and 54% energy transmission