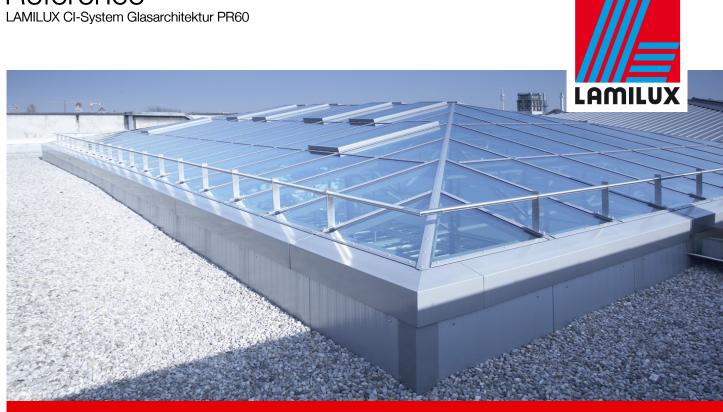

Référence

University of Music and Performing Arts, Munich

Glass roofs reconditioned in the south and north section of the building while taking into account current energy efficiency requirements for daylight systems. The steel bearing structures continue to be used as the supporting structure due to building preservation reasons.

- Glass roofs in hipped roof shape with 20° pitch, Ug value = 1.1 W/(m<sup>2</sup>K)
- Flap systems for SHEV function and natural ventilation; light \_ transmission tested to EN 12207 (Class 4), watertightness as per EN 12208 (Class E1200), resistance under wind load as per EN 12210 (Class C4/B5)
- Thermally separated, extruded aluminium sections \_
- Installation of supply cable and flap control connection to \_ building control system
- Heat protection insulation glazing made of laminated safety \_ glass, 67% light transmittance and 46% overall energy transmission, Thermix edge bond, sound reduction index Rwp about 35 dB