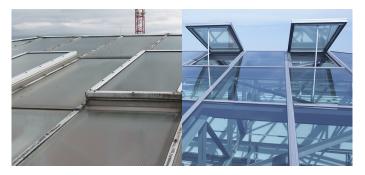

Glass roofs reconditioned in the south and north section of the building while taking into account current energy efficiency requirements for daylight systems. The steel bearing structures continue to be used as the supporting structure due to building preservation reasons.

- Glass roofs in hipped roof shape with 20° pitch, Ug value = 1.1 W/(m<sup>2</sup>K)
- Flap systems for SHEV function and natural ventilation; light \_ transmission tested to EN 12207 (Class 4), watertightness as per EN 12208 (Class E1200), resistance under wind load as per EN 12210 (Class C4/B5)
- Thermally separated, extruded aluminium sections \_
- Installation of supply cable and flap control connection to \_ building control system
- Heat protection insulation glazing made of laminated safety \_ glass, 67% light transmittance and 46% overall energy transmission, Thermix edge bond, sound reduction index Rwp about 35 dB