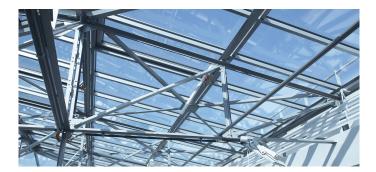

Glass roofs reconditioned in the south and north section of the building while taking into account current energy efficiency requirements for daylight systems. The steel bearing structures continue to be used as the supporting structure due to building preservation reasons.

- Glass roofs in hipped roof shape with 20° pitch, Ug value = 1.1 W/(m<sup>2</sup>K)
- Flap systems for SHEV function and natural ventilation; light \_ transmission tested to EN 12207 (Class 4), watertightness as per EN 12208 (Class E1200), resistance under wind load as per EN 12210 (Class C4/B5)
- Thermally separated, extruded aluminium sections \_
- Installation of supply cable and flap control connection to \_ building control system
- Heat protection insulation glazing made of laminated safety \_ glass, 67% light transmittance and 46% overall energy transmission, Thermix edge bond, sound reduction index Rwp about 35 dB