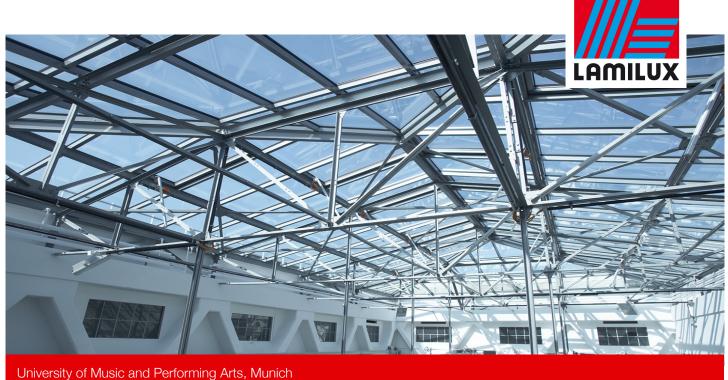

Référence

University of Music and Performing Arts, Munich

Glass roofs reconditioned in the south and north section of the building while taking into account current energy efficiency requirements for daylight systems. The steel bearing structures continue to be used as the supporting structure due to building preservation reasons.

- Glass roofs in hipped roof shape with 20° pitch, Ug value = 1.1 W/(m<sup>2</sup>K)
- Flap systems for SHEV function and natural ventilation; light \_ transmission tested to EN 12207 (Class 4), watertightness as per EN 12208 (Class E1200), resistance under wind load as per EN 12210 (Class C4/B5)
- Thermally separated, extruded aluminium sections \_
- Installation of supply cable and flap control connection to \_ building control system
- Heat protection insulation glazing made of laminated safety \_ glass, 67% light transmittance and 46% overall energy transmission, Thermix edge bond, sound reduction index Rwp about 35 dB