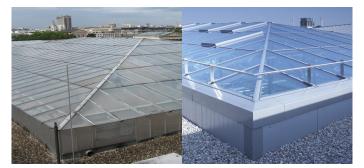

Référence

University of Music and Performing Arts, Munich

Glass roofs reconditioned in the south and north section of the building while taking into account current energy efficiency requirements for daylight systems. The steel bearing structures continue to be used as the supporting structure due to building preservation reasons.

- Glass roofs in hipped roof shape with 20° pitch, Ug value = 1.1 W/(m<sup>2</sup>K)
- Flap systems for SHEV function and natural ventilation; light \_ transmission tested to EN 12207 (Class 4), watertightness as per EN 12208 (Class E1200), resistance under wind load as per EN 12210 (Class C4/B5)
- Thermally separated, extruded aluminium sections \_
- Installation of supply cable and flap control connection to \_ building control system
- Heat protection insulation glazing made of laminated safety \_ glass, 67% light transmittance and 46% overall energy transmission, Thermix edge bond, sound reduction index Rwp about 35 dB