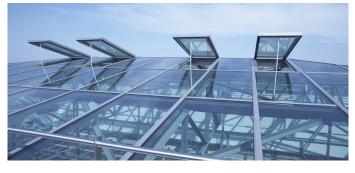

Glass roofs reconditioned in the south and north section of the building while taking into account current energy efficiency requirements for daylight systems. The steel bearing structures continue to be used as the supporting structure due to building preservation reasons.

- Glass roofs in hipped roof shape with 20° pitch, Ug value = 1.1 W/(m<sup>2</sup>K)
- Flap systems for SHEV function and natural ventilation; light \_ transmission tested to EN 12207 (Class 4), watertightness as per EN 12208 (Class E1200), resistance under wind load as per EN 12210 (Class C4/B5)
- Thermally separated, extruded aluminium sections \_
- Installation of supply cable and flap control connection to \_ building control system
- Heat protection insulation glazing made of laminated safety \_ glass, 67% light transmittance and 46% overall energy transmission, Thermix edge bond, sound reduction index Rwp about 35 dB