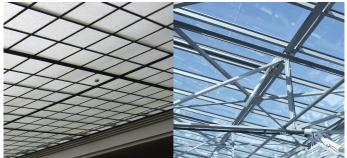

Glass roofs reconditioned in the south and north section of the building while taking into account current energy efficiency requirements for daylight systems. The steel bearing structures continue to be used as the supporting structure due to building preservation reasons.

- Glass roofs in hipped roof shape with 20° pitch, Ug value = 1.1 W/(m<sup>2</sup>K)
- Flap systems for SHEV function and natural ventilation; light \_ transmission tested to EN 12207 (Class 4), watertightness as per EN 12208 (Class E1200), resistance under wind load as per EN 12210 (Class C4/B5)
- Thermally separated, extruded aluminium sections \_
- Installation of supply cable and flap control connection to \_ building control system
- Heat protection insulation glazing made of laminated safety \_ glass, 67% light transmittance and 46% overall energy transmission, Thermix edge bond, sound reduction index Rwp about 35 dB